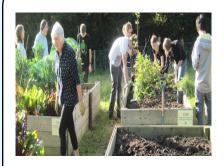

## Project Ideas

Community Garden (veg patch) at the old Industrial estate/FRS station with volunteering opportunities and young people to learn from older people

Litter Picking – set up regular days that can involve all ages from existingroups like Friends of Ferndale/Blaenllechau