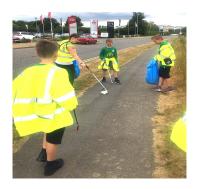

## Project Ideas

Community Garden (veg patch) at the old Industrial estate/FRS station with volunteering opportunities and young people to learn from older people

Litter Picking – set up regular days that can involve all ages from existingroups like Friends of Ferndale/Blaenllechau